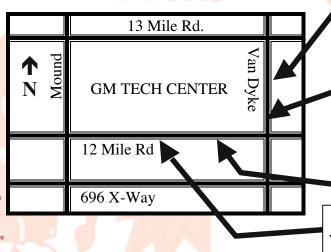

## GM TECH CENTE

30003 Van Dyke Ave. • Warren MI 48093

**Sunday, May 4th, 2008** 

**Show Times: 10:00am – 4:00pm** 

Set-up: 7:00am – 10:00am

All Makes & Models Welcome

Sponsored By:

The Chemical Company

enter the site at Gate 9 Closes 10 am Used Car Corral

Show Car

ONLY

**ONLY** enter the site at Gate 11 Open 7am Closes 10 am

**Spectators** enter the site at Gate 13

Swap Meet Vendors ONLY entrance at Gate 14

### **Registration Form (Please Print)**

Entry Fee: Pre-Reg. \$20.00, At Gate \$25.00 Pre-entry not accepted after 4-18-08 Complete and mail to B.B.A.C. Show 2008, P.O. Box 1000, Mt. Clemens, Mi. 48046 with required fees. Please include self-addressed stamped envelope in order to receive confirmation of entry. MAKE CHECK OR MONEY ORDER PAYABLE TO BEARING BURNERS AUTO CLUB Name\_\_\_\_\_ Age\_\_\_ Phone\_\_\_\_ **Show Cars** Address \_\_\_\_\_ State \_ Zip \_\_\_\_ enter the site at Gate 9 off Make of Vehicle \_\_\_\_\_\_ Year \_\_\_\_\_Model \_\_\_\_\_ Van Dyke Club/Assoc. I understand that once the show starts (10:00a.m.), my vehicle will remain parked until the show ends (4:00p.m.) I also release the Bearing Burners Auto Club, G.M. Tech. Center, its officers and employees, for injury or damage to me or my party, or vehicle, while attending this event. I further understand that no BURNOUTS on GM property are allowed. Signature\_\_\_\_\_ Date \_\_\_\_\_ Please include a self-addressed, stamped envelope to receive confirmation of registration. **Send registration form to:** B.B.A.C. Swap Meet • P.O. Box 1000 • Mt. Clemens, MI 48046 Car Show and Swap Meet • Pre-Entry Registration not accepted after 4-18-08. AUTOMOTIVE SWAP MEET ITEMS ONLY (no lawn mowers, snow blowers, etc.) **No Reserve Parking** "NO BBQing" **Venders enter off 12 Mile Rd. (Gate 14)** NAME\_\_\_\_\_ADDRESS \_\_\_\_\_ SWAP AREA EARLY SET UP Saturday 9:00 a.m.- 1:00 p.m. NO VENDING ON SATURDAY Vendors enter the site at Gate 14 off 12 Mile Rd CITY STATE ZIP PHONE Open area 20x20